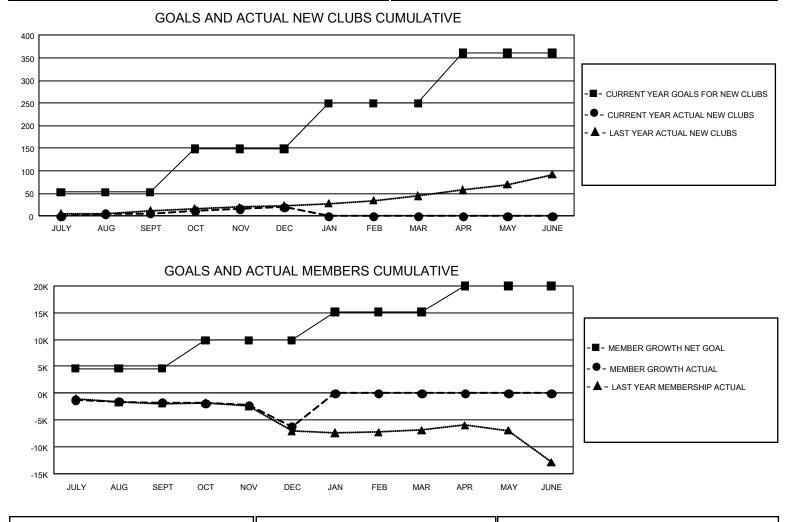

## GMT MONTHLY MEMBERSHIP PROGRESS REPORT Results as of: 12/31/2019

GAT Constitutional Area 1

REPORT DOES NOT INCLUDE CLUBS IN UNDISTRICTED AREAS.

| Clubs         |               |             |               | Members       |                        |                         |                                                    |  |
|---------------|---------------|-------------|---------------|---------------|------------------------|-------------------------|----------------------------------------------------|--|
|               | RESULTS FOR   | R 2019-2020 |               |               | RESULTS F              | RESULTS FOR 2019-2020   |                                                    |  |
| QUARTER       | NEW CLUB GOAL | NEW CLUBS   | DROPPED CLUBS | QUARTER       | BER GROWTH NET<br>GOAL | MEMBER GROWTH<br>ACTUAL | DROPPED<br>MEMBERS ACTUAL<br>(including transfers) |  |
| JULY/AUG/SEPT | 159           | 6           | 60            | JULY/AUG/SEPT | 13,797                 | 7,238                   | 7,951                                              |  |
| OCT/NOV/DEC   | 288           | 14          | 127           | OCT/NOV/DEC   | 15,861                 | 6,902                   | 10,747                                             |  |
| JAN/FEB/MAR   | 303           | 0           | 0             | JAN/FEB/MAR   | 15,726                 | 0                       | 0                                                  |  |
| APR/MAY/JUNE  | 333           | 0           | 0             | APR/MAY/JUNE  | 14,589                 | 0                       | 0                                                  |  |